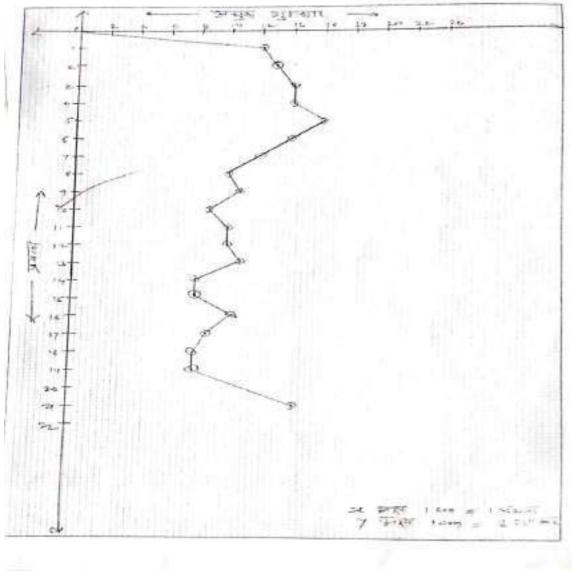

## Shikshan shastra Mahavidyalaya Madha - 413209 DVV clarification 2.4.7

| विवेक ज्ञान अमृत व मोक्ष | पाप्तीचे साधन म्हणजे शिक्षण होय.                |
|--------------------------|-------------------------------------------------|
| श्री तुळजाभवानी ब        | <sub>इ.म.प.सुरबसे</sub><br>बहुउद्देशीय समाजसेवी |
| संस्था वेता              | ळवाडी संचलित,                                   |
| शिक्षणशास्त्र व          | महाविद्यालय माढा.                               |
| सन                       | २०२२/२३                                         |
| ठानअध्यापकाचे नाव :      | बोडे जगोब सालपंद                                |
| प्रात्यक्षिकाचे नाव :    |                                                 |
| बर्ग :                   | 9- 43-21- CSem-14-3                             |
| मार्गदर्शकाचे नाव :      |                                                 |
|                          |                                                 |